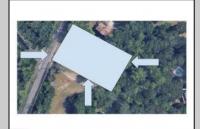

## COMMENTS

Beautiful location in Egg Harbor Twp. Just outside of Somers Point and only 10 minutes to Ocean City NJ. Property had prior approvals for a 1 story 24x60 dwelling and it also had septic approval. Natural gas and Well Water. New buyer would have to re-new the approvals. Enjoy your 1.00 lot in a beautiful area of EHT.