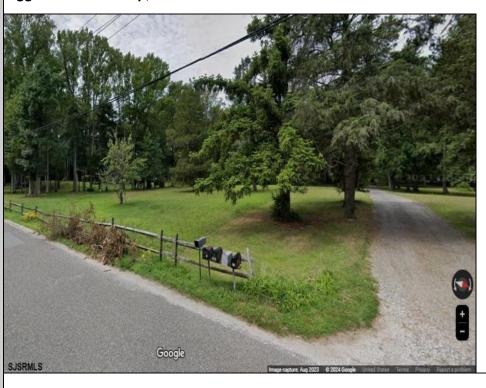

## **COMMENTS**

Beautiful location in Egg Harbor Twp. Just outside of Somers Point and only 10 minutes to Ocean City NJ. Property had prior approvals for a 1 story 24x60 dwelling and it also had septic approval. Natural gas and Well Water. New buyer would have to re-new the approvals. Enjoy your 1.00 lot in a beautiful area of EHT.