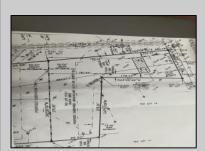

## **COMMENTS**

Beautiful location in Egg Harbor Twp. Just outside of Somers Point and only 10 minutes to Ocean City NJ. Property had prior approvals for a 1 story 24x60 dwelling and it also had septic approval. Natural gas and Well Water. New buyer would have to re-new the approvals. Enjoy your 1.00 lot in a beautiful area of EHT.