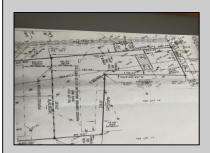

## COMMENTS

Beautiful location in Egg Harbor Twp. Just outside of Somers Point and only 10 minutes to Ocean City NJ. Property had prior approvals for a 1 story 24x60 dwelling and it also had septic approval. Natural gas and Well Water. New buyer would have to re-new the approvals. Enjoy your 1.00 lot in a beautiful area of EHT.