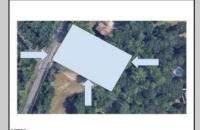

## COMMENTS

Beautiful location in Egg Harbor Twp. Just outside of Somers Point and only 10 minutes to Ocean City NJ. Property had prior approvals for a 1 story 24x60 dwelling and it also had septic approval. Natural gas and Well Water. New buyer would have to re-new the approvals. Enjoy your 1.00 lot in a beautiful area of EHT.