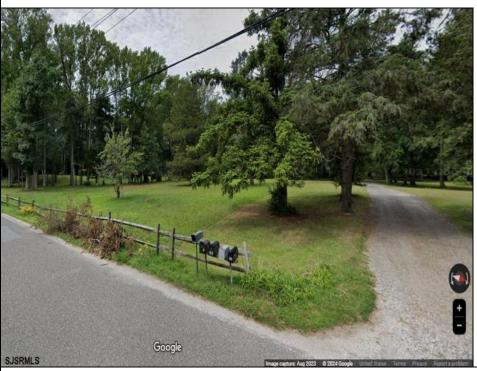

## 137 Jeffers Landing Egg Harbor Township, NJ 08234

Asking \$80,000.00

## COMMENTS

Beautiful location in Egg Harbor Twp. Just outside of Somers Point and only 10 minutes to Ocean City NJ. Property had prior approvals for a 1 story 24x60 dwelling and it also had septic approval. Natural gas and Well Water. New buyer would have to re-new the approvals. Enjoy your 1.00 lot in a beautiful area of EHT.