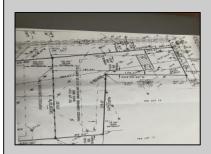

## COMMENTS

Beautiful location in Egg Harbor Twp. Just outside of Somers Point and only 10 minutes to Ocean City NJ. Property had prior approvals for a 1 story 24x60 dwelling and it also had septic approval. Natural gas and Well Water. New buyer would have to re-new the approvals. Enjoy your 1.00 lot in a beautiful area of EHT.