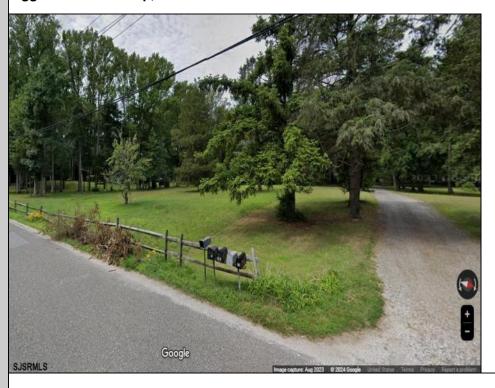

## **COMMENTS**

Beautiful location in Egg Harbor Twp. Just outside of Somers Point and only 10 minutes to Ocean City NJ. Property had prior approvals for a 1 story 24x60 dwelling and it also had septic approval. Natural gas and Well Water. New buyer would have to re-new the approvals. Enjoy your 1.00 lot in a beautiful area of EHT.