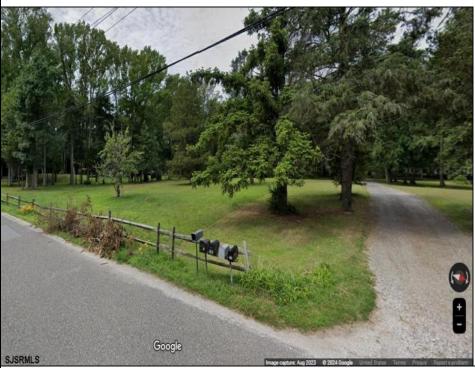

## COMMENTS

Beautiful location in Egg Harbor Twp. Just outside of Somers Point and only 10 minutes to Ocean City NJ. Property had prior approvals for a 1 story 24x60 dwelling and it also had septic approval. Natural gas and Well Water. New buyer would have to re-new the approvals. Enjoy your 1.00 lot in a beautiful area of EHT.