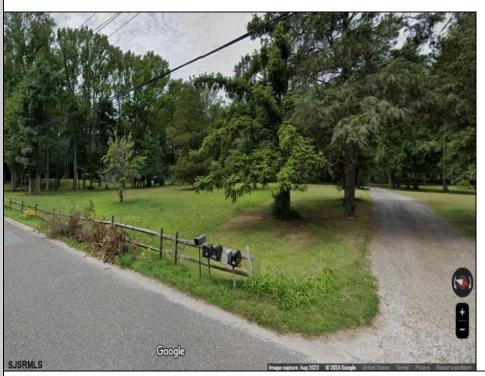

## **COMMENTS**

Beautiful location in Egg Harbor Twp. Just outside of Somers Point and only 10 minutes to Ocean City NJ. Property had prior approvals for a 1 story 24x60 dwelling and it also had septic approval. Natural gas and Well Water. New buyer would have to re-new the approvals. Enjoy your 1.00 lot in a beautiful area of EHT.