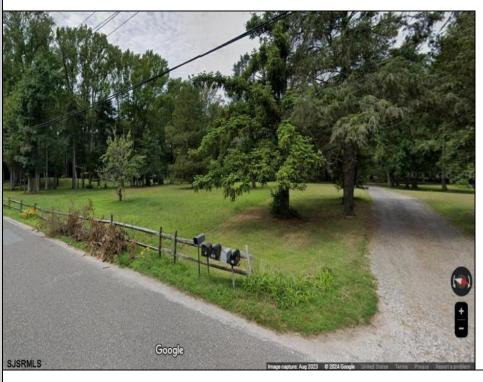

## **COMMENTS**

Beautiful location in Egg Harbor Twp. Just outside of Somers Point and only 10 minutes to Ocean City NJ. Property had prior approvals for a 1 story 24x60 dwelling and it also had septic approval. Natural gas and Well Water. New buyer would have to re-new the approvals. Enjoy your 1.00 lot in a beautiful area of EHT.