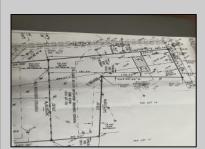

## **COMMENTS**

Beautiful location in Egg Harbor Twp. Just outside of Somers Point and only 10 minutes to Ocean City NJ. Property had prior approvals for a 1 story 24x60 dwelling and it also had septic approval. Natural gas and Well Water. New buyer would have to re-new the approvals. Enjoy your 1.00 lot in a beautiful area of EHT.