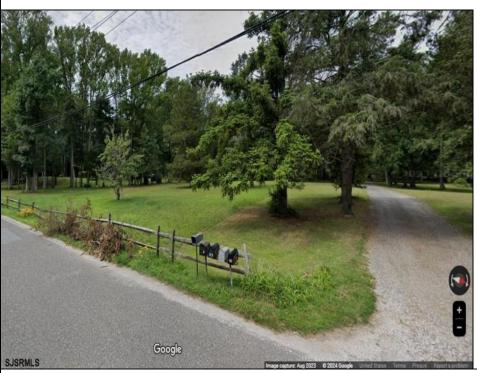

## COMMENTS

Beautiful location in Egg Harbor Twp. Just outside of Somers Point and only 10 minutes to Ocean City NJ. Property had prior approvals for a 1 story 24x60 dwelling and it also had septic approval. Natural gas and Well Water. New buyer would have to re-new the approvals. Enjoy your 1.00 lot in a beautiful area of EHT.