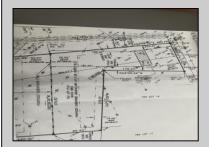

## COMMENTS

Beautiful location in Egg Harbor Twp. Just outside of Somers Point and only 10 minutes to Ocean City NJ. Property had prior approvals for a 1 story 24x60 dwelling and it also had septic approval. Natural gas and Well Water. New buyer would have to re-new the approvals. Enjoy your 1.00 lot in a beautiful area of EHT.