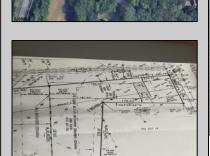

## **COMMENTS**

Beautiful location in Egg Harbor Twp. Just outside of Somers Point and only 10 minutes to Ocean City NJ. Property had prior approvals for a 1 story 24x60 dwelling and it also had septic approval. Natural gas and Well Water. New buyer would have to re-new the approvals. Enjoy your 1.00 lot in a beautiful area of EHT.