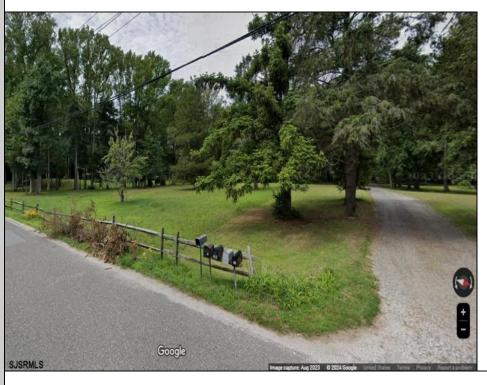

## **COMMENTS**

Beautiful location in Egg Harbor Twp. Just outside of Somers Point and only 10 minutes to Ocean City NJ. Property had prior approvals for a 1 story 24x60 dwelling and it also had septic approval. Natural gas and Well Water. New buyer would have to re-new the approvals. Enjoy your 1.00 lot in a beautiful area of EHT.