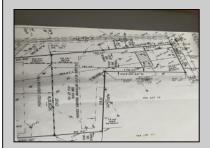

## COMMENTS

Beautiful location in Egg Harbor Twp. Just outside of Somers Point and only 10 minutes to Ocean City NJ. Property had prior approvals for a 1 story 24x60 dwelling and it also had septic approval. Natural gas and Well Water. New buyer would have to re-new the approvals. Enjoy your 1.00 lot in a beautiful area of EHT.