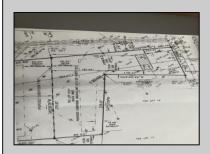

## COMMENTS

Beautiful location in Egg Harbor Twp. Just outside of Somers Point and only 10 minutes to Ocean City NJ. Property had prior approvals for a 1 story 24x60 dwelling and it also had septic approval. Natural gas and Well Water. New buyer would have to re-new the approvals. Enjoy your 1.00 lot in a beautiful area of EHT.