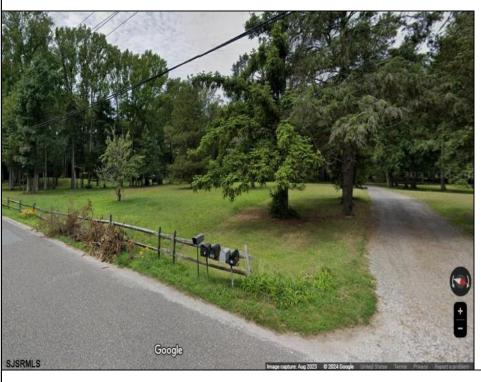

## **COMMENTS**

Beautiful location in Egg Harbor Twp. Just outside of Somers Point and only 10 minutes to Ocean City NJ. Property had prior approvals for a 1 story 24x60 dwelling and it also had septic approval. Natural gas and Well Water. New buyer would have to re-new the approvals. Enjoy your 1.00 lot in a beautiful area of EHT.