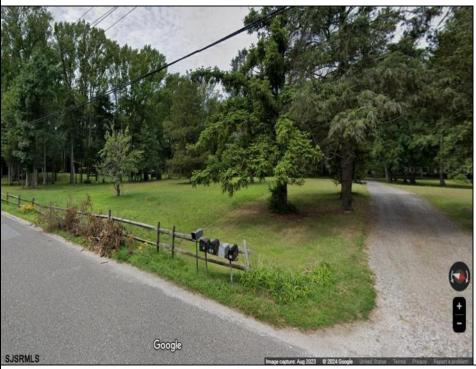

## COMMENTS

Beautiful location in Egg Harbor Twp. Just outside of Somers Point and only 10 minutes to Ocean City NJ. Property had prior approvals for a 1 story 24x60 dwelling and it also had septic approval. Natural gas and Well Water. New buyer would have to re-new the approvals. Enjoy your 1.00 lot in a beautiful area of EHT.