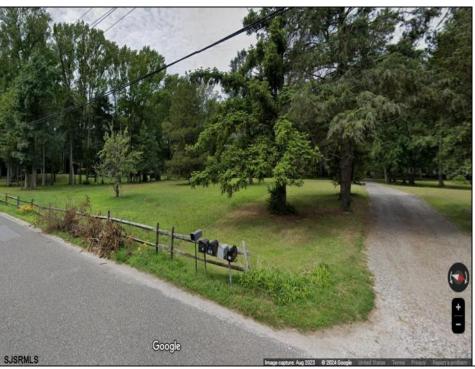

## COMMENTS

Beautiful location in Egg Harbor Twp. Just outside of Somers Point and only 10 minutes to Ocean City NJ. Property had prior approvals for a 1 story 24x60 dwelling and it also had septic approval. Natural gas and Well Water. New buyer would have to re-new the approvals. Enjoy your 1.00 lot in a beautiful area of EHT.