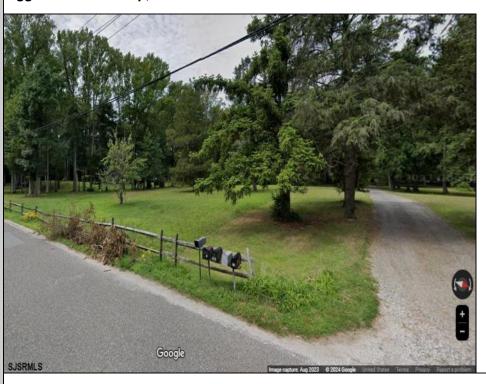

## **COMMENTS**

Beautiful location in Egg Harbor Twp. Just outside of Somers Point and only 10 minutes to Ocean City NJ. Property had prior approvals for a 1 story 24x60 dwelling and it also had septic approval. Natural gas and Well Water. New buyer would have to re-new the approvals. Enjoy your 1.00 lot in a beautiful area of EHT.