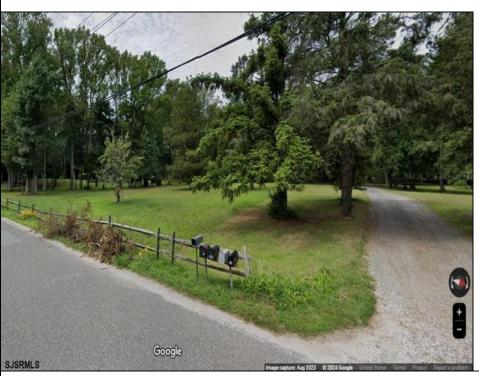

## 137 Jeffers Landing Egg Harbor Township, NJ 08234

## **COMMENTS**

Beautiful location in Egg Harbor Twp. Just outside of Somers Point and only 10 minutes to Ocean City NJ. Property had prior approvals for a 1 story 24x60 dwelling and it also had septic approval. Natural gas and Well Water. New buyer would have to re-new the approvals. Enjoy your 1.00 lot in a beautiful area of EHT.