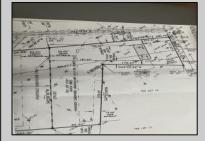

## **COMMENTS**

Beautiful location in Egg Harbor Twp. Just outside of Somers Point and only 10 minutes to Ocean City NJ. Property had prior approvals for a 1 story 24x60 dwelling and it also had septic approval. Natural gas and Well Water. New buyer would have to re-new the approvals. Enjoy your 1.00 lot in a beautiful area of EHT.