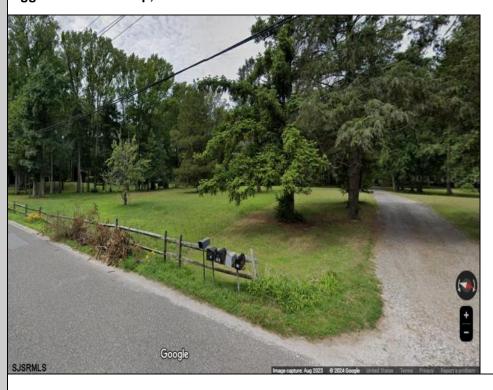

## **COMMENTS**

Beautiful location in Egg Harbor Twp. Just outside of Somers Point and only 10 minutes to Ocean City NJ. Property had prior approvals for a 1 story 24x60 dwelling and it also had septic approval. Natural gas and Well Water. New buyer would have to re-new the approvals. Enjoy your 1.00 lot in a beautiful area of EHT.