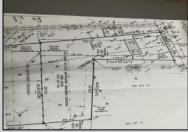

## **COMMENTS**

Beautiful location in Egg Harbor Twp. Just outside of Somers Point and only 10 minutes to Ocean City NJ. Property had prior approvals for a 1 story 24x60 dwelling and it also had septic approval. Natural gas and Well Water. New buyer would have to re-new the approvals. Enjoy your 1.00 lot in a beautiful area of EHT.