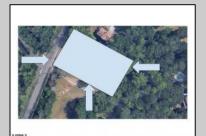

## **COMMENTS**

Beautiful location in Egg Harbor Twp. Just outside of Somers Point and only 10 minutes to Ocean City NJ. Property had prior approvals for a 1 story 24x60 dwelling and it also had septic approval. Natural gas and Well Water. New buyer would have to re-new the approvals. Enjoy your 1.00 lot in a beautiful area of EHT.