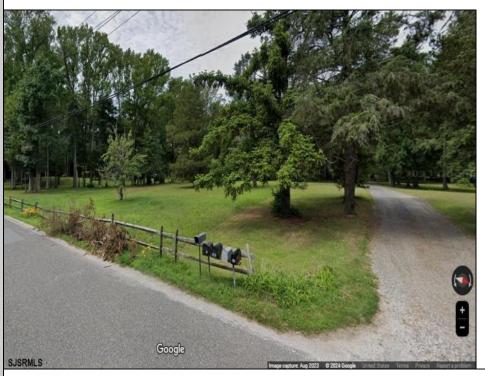

## **COMMENTS**

Beautiful location in Egg Harbor Twp. Just outside of Somers Point and only 10 minutes to Ocean City NJ. Property had prior approvals for a 1 story 24x60 dwelling and it also had septic approval. Natural gas and Well Water. New buyer would have to re-new the approvals. Enjoy your 1.00 lot in a beautiful area of EHT.