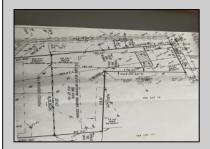

## COMMENTS

Beautiful location in Egg Harbor Twp. Just outside of Somers Point and only 10 minutes to Ocean City NJ. Property had prior approvals for a 1 story 24x60 dwelling and it also had septic approval. Natural gas and Well Water. New buyer would have to re-new the approvals. Enjoy your 1.00 lot in a beautiful area of EHT.