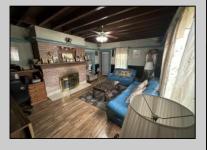

## **COMMENTS**

\*\*SPACIOUS CORNER LOT\*\* Come see this 3 Bedroom and 2.5 Bathroom large corner lot property in Pleasantville! This 2 story Colonial features an updated kitchen that leads into a large dining area and then into the spacious living room. The 2nd floor includes 3 large bedrooms plus one full bath. The finished basement is approximately 1,000 sq ft including a full bathroom and laundry room! The oversized back and side yard is great for hosting BBQs and hanging out with family and friends. Brand New Intex above ground 20 ft. X 52 in. 1 min away from the AC expressway! Come check out YOUR future property TODAY!