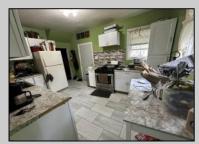

## **COMMENTS**

\*\*SPACIOUS CORNER LOT\*\* Come see this 3 Bedroom and 2.5 Bathroom large corner lot property in Pleasantville! This 2 story Colonial features an updated kitchen that leads into a large dining area and then into the spacious living room. The 2nd floor includes 3 large bedrooms plus one full bath. The finished basement is approximately 1,000 sq ft including a full bathroom and laundry room! The oversized back and side yard is great for hosting BBQs and hanging out with family and friends. Brand New Intex above ground 20 ft. X 52 in. 1 min away from the AC expressway! Come check out YOUR future property TODAY!