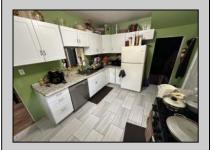

## **COMMENTS**

\*\*SPACIOUS CORNER LOT\*\* Come see this 3 Bedroom and 2.5 Bathroom large corner lot property in Pleasantville! This 2 story Colonial features an updated kitchen that leads into a large dining area and then into the spacious living room. The 2nd floor includes 3 large bedrooms plus one full bath. The finished basement is approximately 1,000 sq ft including a full bathroom and laundry room! The oversized back and side yard is great for hosting BBQs and hanging out with family and friends. Brand New Intex above ground 20 ft. X 52 in. 1 min away from the AC expressway! Come check out YOUR future property TODAY!