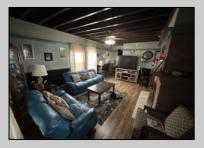

## **COMMENTS**

\*\*SPACIOUS CORNER LOT\*\* Come see this 3 Bedroom and 2.5 Bathroom large corner lot property in Pleasantville! This 2 story Colonial features an updated kitchen that leads into a large dining area and then into the spacious living room. The 2nd floor includes 3 large bedrooms plus one full bath. The finished basement is approximately 1,000 sq ft including a full bathroom and laundry room! The oversized back and side yard is great for hosting BBQs and hanging out with family and friends. Brand New Intex above ground 20 ft. X 52 in. 1 min away from the AC expressway! Come check out YOUR future property TODAY!