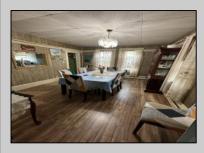

## **COMMENTS**

\*\*SPACIOUS CORNER LOT\*\* Come see this 3 Bedroom and 2.5 Bathroom large corner lot property in Pleasantville! This 2 story Colonial features an updated kitchen that leads into a large dining area and then into the spacious living room. The 2nd floor includes 3 large bedrooms plus one full bath. The finished basement is approximately 1,000 sq ft including a full bathroom and laundry room! The oversized back and side yard is great for hosting BBQs and hanging out with family and friends. Brand New Intex above ground 20 ft. X 52 in. 1 min away from the AC expressway! Come check out YOUR future property TODAY!