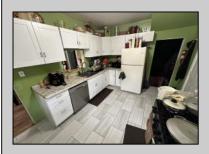

## **COMMENTS**

\*\*SPACIOUS CORNER LOT\*\* Come see this 3 Bedroom and 2.5 Bathroom large corner lot property in Pleasantville! This 2 story Colonial features an updated kitchen that leads into a large dining area and then into the spacious living room. The 2nd floor includes 3 large bedrooms plus one full bath. The finished basement is approximately 1,000 sq ft including a full bathroom and laundry room! The oversized back and side yard is great for hosting BBQs and hanging out with family and friends. Brand New Intex above ground 20 ft. X 52 in. 1 min away from the AC expressway! Come check out YOUR future property TODAY!