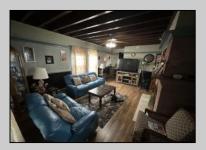

## **COMMENTS**

\*\*SPACIOUS CORNER LOT\*\* Come see this 3 Bedroom and 2.5 Bathroom large corner lot property in Pleasantville! This 2 story Colonial features an updated kitchen that leads into a large dining area and then into the spacious living room. The 2nd floor includes 3 large bedrooms plus one full bath. The finished basement is approximately 1,000 sq ft including a full bathroom and laundry room! The oversized back and side yard is great for hosting BBQs and hanging out with family and friends. Brand New Intex above ground 20 ft. X 52 in. 1 min away from the AC expressway! Come check out YOUR future property TODAY!