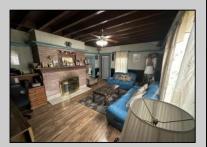

## **COMMENTS**

\*\*SPACIOUS CORNER LOT\*\* Come see this 3 Bedroom and 2.5 Bathroom large corner lot property in Pleasantville! This 2 story Colonial features an updated kitchen that leads into a large dining area and then into the spacious living room. The 2nd floor includes 3 large bedrooms plus one full bath. The finished basement is approximately 1,000 sq ft including a full bathroom and laundry room! The oversized back and side yard is great for hosting BBQs and hanging out with family and friends. Brand New Intex above ground 20 ft. X 52 in. 1 min away from the AC expressway! Come check out YOUR future property TODAY!