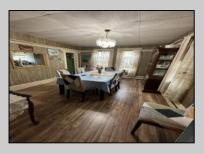

## **COMMENTS**

\*\*SPACIOUS CORNER LOT\*\* Come see this 3 Bedroom and 2.5 Bathroom large corner lot property in Pleasantville! This 2 story Colonial features an updated kitchen that leads into a large dining area and then into the spacious living room. The 2nd floor includes 3 large bedrooms plus one full bath. The finished basement is approximately 1,000 sq ft including a full bathroom and laundry room! The oversized back and side yard is great for hosting BBQs and hanging out with family and friends. Brand New Intex above ground 20 ft. X 52 in. 1 min away from the AC expressway! Come check out YOUR future property TODAY!