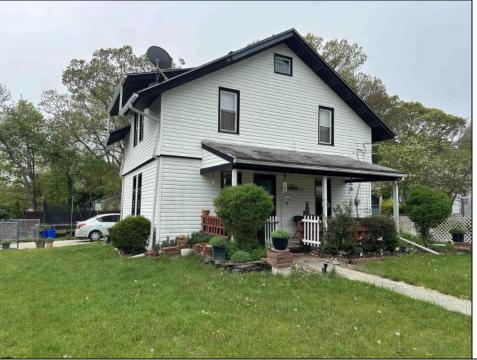

## **COMMENTS**

\*\*SPACIOUS CORNER LOT\*\* Come see this 3 Bedroom and 2.5 Bathroom large corner lot property in Pleasantville! This 2 story Colonial features an updated kitchen that leads into a large dining area and then into the spacious living room. The 2nd floor includes 3 large bedrooms plus one full bath. The finished basement is approximately 1,000 sq ft including a full bathroom and laundry room! The oversized back and side yard is great for hosting BBQs and hanging out with family and friends. Brand New Intex above ground 20 ft. X 52 in. 1 min away from the AC expressway! Come check out YOUR future property TODAY!