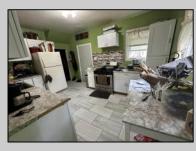

## COMMENTS

\*\*SPACIOUS CORNER LOT\*\* Come see this 3 Bedroom and 2.5 Bathroom large corner lot property in Pleasantville! This 2 story Colonial features an updated kitchen that leads into a large dining area and then into the spacious living room. The 2nd floor includes 3 large bedrooms plus one full bath. The finished basement is approximately 1,000 sq ft including a full bathroom and laundry room! The oversized back and side yard is great for hosting BBQs and hanging out with family and friends. Brand New Intex above ground 20 ft. X 52 in. 1 min away from the AC expressway! Come check out YOUR future property TODAY!