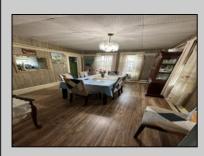

## COMMENTS

\*\*SPACIOUS CORNER LOT\*\* Come see this 3 Bedroom and 2.5 Bathroom large corner lot property in Pleasantville! This 2 story Colonial features an updated kitchen that leads into a large dining area and then into the spacious living room. The 2nd floor includes 3 large bedrooms plus one full bath. The finished basement is approximately 1,000 sq ft including a full bathroom and laundry room! The oversized back and side yard is great for hosting BBQs and hanging out with family and friends. Brand New Intex above ground 20 ft. X 52 in. 1 min away from the AC expressway! Come check out YOUR future property TODAY!