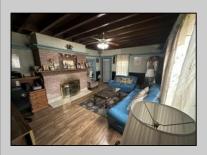

## COMMENTS

\*\*SPACIOUS CORNER LOT\*\* Come see this 3 Bedroom and 2.5 Bathroom large corner lot property in Pleasantville! This 2 story Colonial features an updated kitchen that leads into a large dining area and then into the spacious living room. The 2nd floor includes 3 large bedrooms plus one full bath. The finished basement is approximately 1,000 sq ft including a full bathroom and laundry room! The oversized back and side yard is great for hosting BBQs and hanging out with family and friends. Brand New Intex above ground 20 ft. X 52 in. 1 min away from the AC expressway! Come check out YOUR future property TODAY!