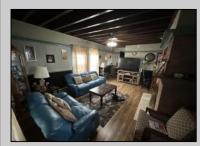

## COMMENTS

\*\*SPACIOUS CORNER LOT\*\* Come see this 3 Bedroom and 2.5 Bathroom large corner lot property in Pleasantville! This 2 story Colonial features an updated kitchen that leads into a large dining area and then into the spacious living room. The 2nd floor includes 3 large bedrooms plus one full bath. The finished basement is approximately 1,000 sq ft including a full bathroom and laundry room! The oversized back and side yard is great for hosting BBQs and hanging out with family and friends. Brand New Intex above ground 20 ft. X 52 in. 1 min away from the AC expressway! Come check out YOUR future property TODAY!