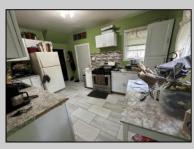

## COMMENTS

\*\*SPACIOUS CORNER LOT\*\* Come see this 3 Bedroom and 2.5 Bathroom large corner lot property in Pleasantville! This 2 story Colonial features an updated kitchen that leads into a large dining area and then into the spacious living room. The 2nd floor includes 3 large bedrooms plus one full bath. The finished basement is approximately 1,000 sq ft including a full bathroom and laundry room! The oversized back and side yard is great for hosting BBQs and hanging out with family and friends. Brand New Intex above ground 20 ft. X 52 in. 1 min away from the AC expressway! Come check out YOUR future property TODAY!