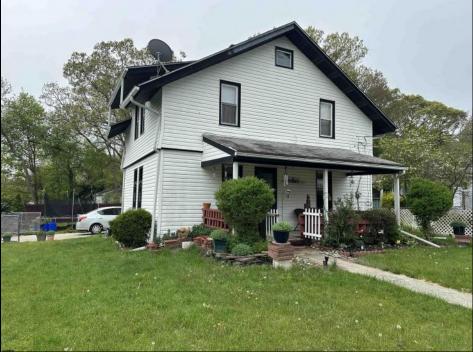

## COMMENTS

\*\*SPACIOUS CORNER LOT\*\* Come see this 3 Bedroom and 2.5 Bathroom large corner lot property in Pleasantville! This 2 story Colonial features an updated kitchen that leads into a large dining area and then into the spacious living room. The 2nd floor includes 3 large bedrooms plus one full bath. The finished basement is approximately 1,000 sq ft including a full bathroom and laundry room! The oversized back and side yard is great for hosting BBQs and hanging out with family and friends. Brand New Intex above ground 20 ft. X 52 in. 1 min away from the AC expressway! Come check out YOUR future property TODAY!