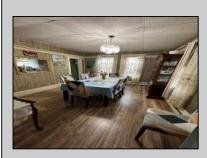

## COMMENTS

\*\*SPACIOUS CORNER LOT\*\* Come see this 3 Bedroom and 2.5 Bathroom large corner lot property in Pleasantville! This 2 story Colonial features an updated kitchen that leads into a large dining area and then into the spacious living room. The 2nd floor includes 3 large bedrooms plus one full bath. The finished basement is approximately 1,000 sq ft including a full bathroom and laundry room! The oversized back and side yard is great for hosting BBQs and hanging out with family and friends. Brand New Intex above ground 20 ft. X 52 in. 1 min away from the AC expressway! Come check out YOUR future property TODAY!