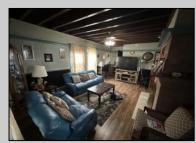

## COMMENTS

\*\*SPACIOUS CORNER LOT\*\* Come see this 3 Bedroom and 2.5 Bathroom large corner lot property in Pleasantville! This 2 story Colonial features an updated kitchen that leads into a large dining area and then into the spacious living room. The 2nd floor includes 3 large bedrooms plus one full bath. The finished basement is approximately 1,000 sq ft including a full bathroom and laundry room! The oversized back and side yard is great for hosting BBQs and hanging out with family and friends. Brand New Intex above ground 20 ft. X 52 in. 1 min away from the AC expressway! Come check out YOUR future property TODAY!