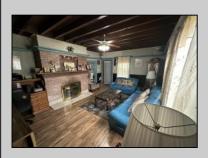

## COMMENTS

\*\*SPACIOUS CORNER LOT\*\* Come see this 3 Bedroom and 2.5 Bathroom large corner lot property in Pleasantville! This 2 story Colonial features an updated kitchen that leads into a large dining area and then into the spacious living room. The 2nd floor includes 3 large bedrooms plus one full bath. The finished basement is approximately 1,000 sq ft including a full bathroom and laundry room! The oversized back and side yard is great for hosting BBQs and hanging out with family and friends. Brand New Intex above ground 20 ft. X 52 in. 1 min away from the AC expressway! Come check out YOUR future property TODAY!