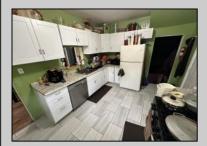

## COMMENTS

\*\*SPACIOUS CORNER LOT\*\* Come see this 3 Bedroom and 2.5 Bathroom large corner lot property in Pleasantville! This 2 story Colonial features an updated kitchen that leads into a large dining area and then into the spacious living room. The 2nd floor includes 3 large bedrooms plus one full bath. The finished basement is approximately 1,000 sq ft including a full bathroom and laundry room! The oversized back and side yard is great for hosting BBQs and hanging out with family and friends. Brand New Intex above ground 20 ft. X 52 in. 1 min away from the AC expressway! Come check out YOUR future property TODAY!

|                   | PROPERT                                                                                                             | Y DETAILS             |                                                                                                                    |
|-------------------|---------------------------------------------------------------------------------------------------------------------|-----------------------|--------------------------------------------------------------------------------------------------------------------|
| Exterior<br>Vinyl | OutsideFeatures<br>Porch                                                                                            | ParkingGarage<br>None | OtherRooms<br>Den/TV Room<br>Dining Area<br>Dining Room<br>Eat In Kitchen<br>Laundry/Utility Room<br>Storage Attic |
| Carbon Monoxide   | AppliancesIncluded<br>Dishwasher<br>Disposal<br>Dryer<br>Ga <b>A skofer Evelyn</b> "                                |                       | Basement<br>Finished                                                                                               |
| 00                | Migerater<br>Refigerator<br>Self Cleaning Oven<br>Washell: 609-399-00<br>Email to: ems@l<br>Cooling<br>Window Units | enue, Ocean City      |                                                                                                                    |