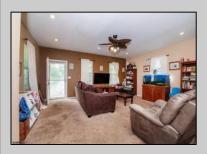

## COMMENTS

WELCOME HOME to this lovely 2 story home with its OLD WORLD CHARM in the center of Egg Harbor City. You will be greeted by the covered front porch perfect spot to enjoy your morning coffee or afternoon tea. Enter into the spacious living room with 10 foot ceilings. Laundry room and a full bath with walk in shower on the main floor. Eat in kitchen off the living room makes entertaining a breeze. You\'ll love the Beautiful shaker cabinets and stainless steel appliances. Upstairs you will find the owners suite with walk in closet and bath complete with walk in shower and soaking tub. Two more spacious bedrooms and the third full bath complete the upstairs. There is also a full size attic with pull down stairs for extra storage. This property has a huge backyard complete with storage shed and deck off the rear of the house. Perfect location 40 minutes to Philly, 20 minutes to area beaches, a 5 minute walk to the train station, local restaurants and shopping. This is a well maintained home updated from the studs out, however selling As-Is. Professional photos to follow soon. Showings begin Sunday July 14th. HURRY TO SEE THIS ONE AND MAKE IT YOURS!