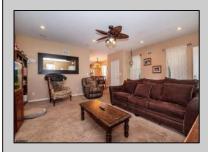

## COMMENTS

WELCOME HOME to this lovely 2 story home with its OLD WORLD CHARM in the center of Egg Harbor City. You will be greeted by the covered front porch perfect spot to enjoy your morning coffee or afternoon tea. Enter into the spacious living room with 10 foot ceilings. Laundry room and a full bath with walk in shower on the main floor. Eat in kitchen off the living room makes entertaining a breeze. You\'ll love the Beautiful shaker cabinets and stainless steel appliances. Upstairs you will find the owners suite with walk in closet and bath complete with walk in shower and soaking tub. Two more spacious bedrooms and the third full bath complete the upstairs. There is also a full size attic with pull down stairs for extra storage. This property has a huge backyard complete with storage shed and deck off the rear of the house. Perfect location 40 minutes to Philly, 20 minutes to area beaches, a 5 minute walk to the train station, local restaurants and shopping. This is a well maintained home updated from the studs out, however selling As-Is. Professional photos to follow soon. Showings begin Sunday July 14th. HURRY TO SEE THIS ONE AND MAKE IT YOURS!