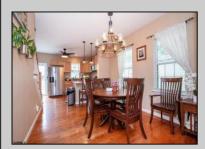

## COMMENTS

WELCOME HOME to this lovely 2 story home with its OLD WORLD CHARM in the center of Egg Harbor City. You will be greeted by the covered front porch perfect spot to enjoy your morning coffee or afternoon tea. Enter into the spacious living room with 10 foot ceilings. Laundry room and a full bath with walk in shower on the main floor. Eat in kitchen off the living room makes entertaining a breeze. You\'ll love the Beautiful shaker cabinets and stainless steel appliances. Upstairs you will find the owners suite with walk in closet and bath complete with walk in shower and soaking tub. Two more spacious bedrooms and the third full bath complete the upstairs. There is also a full size attic with pull down stairs for extra storage. This property has a huge backyard complete with storage shed and deck off the rear of the house. Perfect location 40 minutes to Philly, 20 minutes to area beaches, a 5 minute walk to the train station, local restaurants and shopping. This is a well maintained home updated from the studs out, however selling As-Is. Professional photos to follow soon. Showings begin Sunday July 14th. HURRY TO SEE THIS ONE AND MAKE IT YOURS!

**OutsideFeatures** Curbs Deck Fenced Yard

**PROPERTY DETAILS** ParkingGarage

OtherRooms **Dining Area** Eat In Kitchen Laundry/Utility Room Storage Attic

**InteriorFeatures** Carbon Detector Smoke/Fire Alarm Storage Walk In Closet