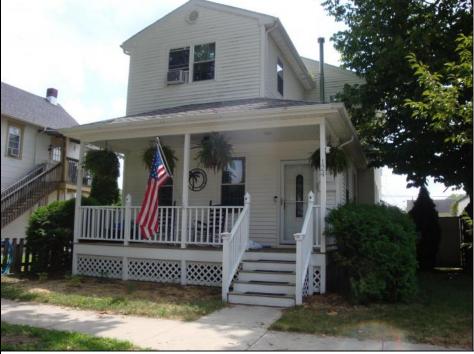

## COMMENTS

WELCOME HOME to this lovely 2 story home with its OLD WORLD CHARM in the center of Egg Harbor City. You will be greeted by the covered front porch perfect spot to enjoy your morning coffee or afternoon tea. Enter into the spacious living room with 10 foot ceilings. Laundry room and a full bath with walk in shower on the main floor. Eat in kitchen off the living room makes entertaining a breeze. You\'ll love the Beautiful shaker cabinets and stainless steel appliances. Upstairs you will find the owners suite with walk in closet and bath complete with walk in shower and soaking tub. Two more spacious bedrooms and the third full bath complete the upstairs. There is also a full size attic with pull down stairs for extra storage. This property has a huge backyard complete with storage shed and deck off the rear of the house. Perfect location 40 minutes to Philly, 20 minutes to area beaches, a 5 minute walk to the train station, local restaurants and shopping. This is a well maintained home updated from the studs out, however selling As-Is. Professional photos to follow soon. Showings begin Sunday July 14th. HURRY TO SEE THIS ONE AND MAKE IT YOURS!

**OutsideFeatures** Curbs Deck Fenced Yard

**PROPERTY DETAILS** ParkingGarage

OtherRooms **Dining Area** Eat In Kitchen Laundry/Utility Room Storage Attic

**InteriorFeatures** Carbon Detector Smoke/Fire Alarm Storage Walk In Closet