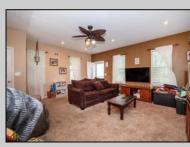

## COMMENTS

WELCOME HOME to this lovely 2 story home with its OLD WORLD CHARM in the center of Egg Harbor City. You will be greeted by the covered front porch perfect spot to enjoy your morning coffee or afternoon tea. Enter into the spacious living room with 10 foot ceilings. Laundry room and a full bath with walk in shower on the main floor. Eat in kitchen off the living room makes entertaining a breeze. You\'ll love the Beautiful shaker cabinets and stainless steel appliances. Upstairs you will find the owners suite with walk in closet and bath complete with walk in shower and soaking tub. Two more spacious bedrooms and the third full bath complete the upstairs. There is also a full size attic with pull down stairs for extra storage. This property has a huge backyard complete with storage shed and deck off the rear of the house. Perfect location 40 minutes to Philly, 20 minutes to area beaches, a 5 minute walk to the train station, local restaurants and shopping. This is a well maintained home updated from the studs out, however selling As-Is. Professional photos to follow soon. Showings begin Sunday July 14th. HURRY TO SEE THIS ONE AND MAKE IT YOURS!