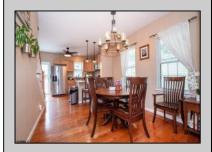

## **COMMENTS**

WELCOME HOME to this lovely 2 story home with its OLD WORLD CHARM in the center of Egg Harbor City. You will be greeted by the covered front porch perfect spot to enjoy your morning coffee or afternoon tea. Enter into the spacious living room with 10 foot ceilings. Laundry room and a full bath with walk in shower on the main floor. Eat in kitchen off the living room makes entertaining a breeze. You\'ll love the Beautiful shaker cabinets and stainless steel appliances. Upstairs you will find the owners suite with walk in closet and bath complete with walk in shower and soaking tub. Two more spacious bedrooms and the third full bath complete the upstairs. There is also a full size attic with pull down stairs for extra storage. This property has a huge backyard complete with storage shed and deck off the rear of the house. Perfect location 40 minutes to Philly, 20 minutes to area beaches, a 5 minute walk to the train station, local restaurants and shopping. This is a well maintained home updated from the studs out, however selling As-Is. Professional photos to follow soon. Showings begin Sunday July 14th. HURRY TO SEE THIS ONE AND MAKE IT YOURS!

**PROPERTY DETAILS** OutsideFeatures

ParkingGarage None

OtherRooms Dining Area Eat In Kitchen InteriorFeatures Carbon Monoxide Detector

Walk In Closet

Laundry/Utility Room Smoke/Fire Alarm Storage Attic Storage