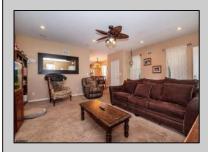

## COMMENTS

WELCOME HOME to this lovely 2 story home with its OLD WORLD CHARM in the center of Egg Harbor City. You will be greeted by the covered front porch perfect spot to enjoy your morning coffee or afternoon tea. Enter into the spacious living room with 10 foot ceilings. Laundry room and a full bath with walk in shower on the main floor. Eat in kitchen off the living room makes entertaining a breeze. You\'ll love the Beautiful shaker cabinets and stainless steel appliances. Upstairs you will find the owners suite with walk in closet and bath complete with walk in shower and soaking tub. Two more spacious bedrooms and the third full bath complete the upstairs. There is also a full size attic with pull down stairs for extra storage. This property has a huge backyard complete with storage shed and deck off the rear of the house. Perfect location 40 minutes to Philly, 20 minutes to area beaches, a 5 minute walk to the train station, local restaurants and shopping. This is a well maintained home updated from the studs out, however selling As-Is. HURRY TO SEE THIS ONE AND MAKE IT YOURS!