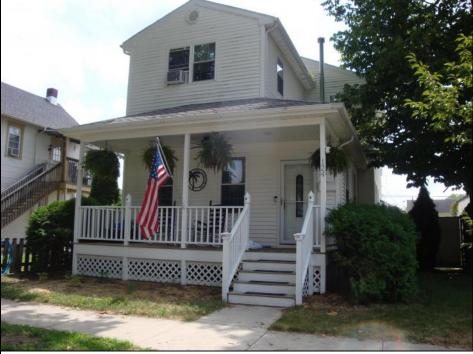

## COMMENTS

WELCOME HOME to this lovely 2 story home with its OLD WORLD CHARM in the center of Egg Harbor City. You will be greeted by the covered front porch perfect spot to enjoy your morning coffee or afternoon tea. Enter into the spacious living room with 10 foot ceilings. Laundry room and a full bath with walk in shower on the main floor. Eat in kitchen off the living room makes entertaining a breeze. You\'ll love the Beautiful shaker cabinets and stainless steel appliances. Upstairs you will find the owners suite with walk in closet and bath complete with walk in shower and soaking tub. Two more spacious bedrooms and the third full bath complete the upstairs. There is also a full size attic with pull down stairs for extra storage. This property has a huge backyard complete with storage shed and deck off the rear of the house. Perfect location 40 minutes to Philly, 20 minutes to area beaches, a 5 minute walk to the train station, local restaurants and shopping. This is a well maintained home updated from the studs out, however selling As-Is. HURRY TO SEE THIS ONE AND MAKE IT YOURS!

| OutsideFeatures |
|-----------------|
| Curbs           |
| Deck            |
| Fenced Yard     |
| Porch           |
| Shad            |

**PROPERTY DETAILS** ParkingGarage OtherRooms

**Dining Area** Eat In Kitchen Laundry/Utility Room Storage Attic