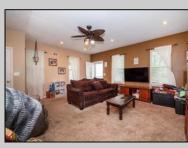

## COMMENTS

WELCOME HOME to this lovely 2 story home with its OLD WORLD CHARM in the center of Egg Harbor City. You will be greeted by the covered front porch perfect spot to enjoy your morning coffee or afternoon tea. Enter into the spacious living room with 10 foot ceilings. Laundry room and a full bath with walk in shower on the main floor. Eat in kitchen off the living room makes entertaining a breeze. You\'ll love the Beautiful shaker cabinets and stainless steel appliances. Upstairs you will find the owners suite with walk in closet and bath complete with walk in shower and soaking tub. Two more spacious bedrooms and the third full bath complete the upstairs. There is also a full size attic with pull down stairs for extra storage. This property has a huge backyard complete with storage shed and deck off the rear of the house. Perfect location 40 minutes to Philly, 20 minutes to area beaches, a 5 minute walk to the train station, local restaurants and shopping. This is a well maintained home updated from the studs out, however selling As-Is. HURRY TO SEE THIS ONE AND MAKE IT YOURS!