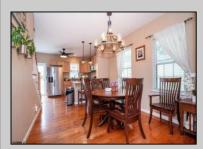

## COMMENTS

WELCOME HOME to this lovely 2 story home with its OLD WORLD CHARM in the center of Egg Harbor City. You will be greeted by the covered front porch perfect spot to enjoy your morning coffee or afternoon tea. Enter into the spacious living room with 10 foot ceilings. Laundry room and a full bath with walk in shower on the main floor. Eat in kitchen off the living room makes entertaining a breeze. You\'ll love the Beautiful shaker cabinets and stainless steel appliances. Upstairs you will find the owners suite with walk in closet and bath complete with walk in shower and soaking tub. Two more spacious bedrooms and the third full bath complete the upstairs. There is also a full size attic with pull down stairs for extra storage. This property has a huge backyard complete with storage shed and deck off the rear of the house. Perfect location 40 minutes to Philly, 20 minutes to area beaches, a 5 minute walk to the train station, local restaurants and shopping. This is a well maintained home updated from the studs out, however selling As-Is. HURRY TO SEE THIS ONE AND MAKE IT YOURS!

| OutsideFeatures |
|-----------------|
| Curbs           |
| Deck            |
| Fenced Yard     |
| Porch           |
| Shad            |

**PROPERTY DETAILS** ParkingGarage OtherRooms

**Dining Area** Eat In Kitchen Laundry/Utility Room Storage Attic