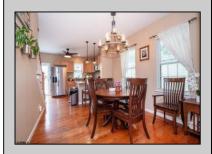

## **COMMENTS**

WELCOME HOME to this lovely 2 story home with its OLD WORLD CHARM in the center of Egg Harbor City. You will be greeted by the covered front porch perfect spot to enjoy your morning coffee or afternoon tea. Enter into the spacious living room with 10 foot ceilings. Laundry room and a full bath with walk in shower on the main floor. Eat in kitchen off the living room makes entertaining a breeze. You\'ll love the Beautiful shaker cabinets and stainless steel appliances. Upstairs you will find the owners suite with walk in closet and bath complete with walk in shower and soaking tub. Two more spacious bedrooms and the third full bath complete the upstairs. There is also a full size attic with pull down stairs for extra storage. This property has a huge backyard complete with storage shed and deck off the rear of the house. Perfect location 40 minutes to Philly, 20 minutes to area beaches, a 5 minute walk to the train station, local restaurants and shopping. This is a well maintained home updated from the studs out, however selling As-Is. Professional photos to follow soon. Showings begin Sunday July 14th. HURRY TO SEE THIS ONE AND MAKE IT YOURS!