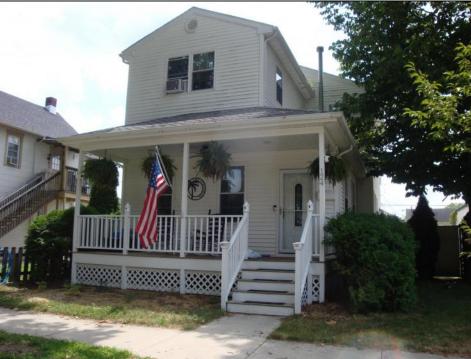

## 124 Liverpool Egg Harbor City, NJ 08215

## **COMMENTS**

WELCOME HOME to this lovely 2 story home with its OLD WORLD CHARM in the center of Egg Harbor City. You will be greeted by the covered front porch perfect spot to enjoy your morning coffee or afternoon tea. Enter into the spacious living room with 10 foot ceilings. Laundry room and a full bath with walk in shower on the main floor. Eat in kitchen off the living room makes entertaining a breeze. You\'ll love the Beautiful shaker cabinets and stainless steel appliances. Upstairs you will find the owners suite with walk in closet and bath complete with walk in shower and soaking tub. Two more spacious bedrooms and the third full bath complete the upstairs. There is also a full size attic with pull down stairs for extra storage. This property has a huge backyard complete with storage shed and deck off the rear of the house. Perfect location 40 minutes to Philly, 20 minutes to area beaches, a 5 minute walk to the train station, local restaurants and shopping. This is a well maintained home updated from the studs out, however selling As-Is. Professional photos to follow soon. Showings begin Sunday July 14th. HURRY TO SEE THIS ONE AND MAKE IT YOURS!