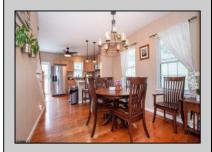

## **COMMENTS**

WELCOME HOME to this lovely 2 story home with its OLD WORLD CHARM in the center of Egg Harbor City. You will be greeted by the covered front porch perfect spot to enjoy your morning coffee or afternoon tea. Enter into the spacious living room with 10 foot ceilings. Laundry room and a full bath with walk in shower on the main floor. Eat in kitchen off the living room makes entertaining a breeze. You\'ll love the Beautiful shaker cabinets and stainless steel appliances. Upstairs you will find the owners suite with walk in closet and bath complete with walk in shower and soaking tub. Two more spacious bedrooms and the third full bath complete the upstairs. There is also a full size attic with pull down stairs for extra storage. This property has a huge backyard complete with storage shed and deck off the rear of the house. Perfect location 40 minutes to Philly, 20 minutes to area beaches, a 5 minute walk to the train station, local restaurants and shopping. This is a well maintained home updated from the studs out, however selling As-Is. Professional photos to follow soon. Showings begin Sunday July 14th. HURRY TO SEE THIS ONE AND MAKE IT YOURS!

## **PROPERTY DETAILS**

OutsideFeatures Curbs Deck Fenced Yard

Porch

ParkingGarage None

OtherRooms
Dining Area
Eat In Kitchen
Laundry/Utility Room

Carbon Monoxide Detector Smoke/Fire Alarm

Walk In Closet

InteriorFeatures