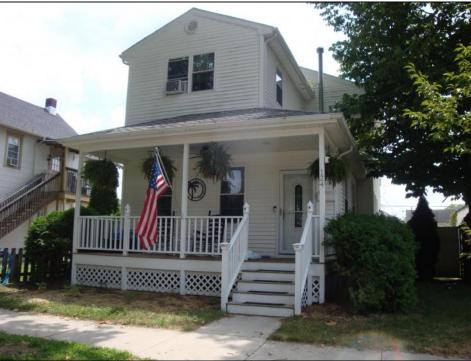

## 124 Liverpool Egg Harbor City, NJ 08215

## **COMMENTS**

WELCOME HOME to this lovely 2 story home with its OLD WORLD CHARM in the center of Egg Harbor City. You will be greeted by the covered front porch perfect spot to enjoy your morning coffee or afternoon tea. Enter into the spacious living room with 10 foot ceilings. Laundry room and a full bath with walk in shower on the main floor. Eat in kitchen off the living room makes entertaining a breeze. You\'ll love the Beautiful shaker cabinets and stainless steel appliances. Upstairs you will find the owners suite with walk in closet and bath complete with walk in shower and soaking tub. Two more spacious bedrooms and the third full bath complete the upstairs. There is also a full size attic with pull down stairs for extra storage. This property has a huge backyard complete with storage shed and deck off the rear of the house. Perfect location 40 minutes to Philly, 20 minutes to area beaches, a 5 minute walk to the train station, local restaurants and shopping. This is a well maintained home updated from the studs out, however selling As-Is. Professional photos to follow soon. Showings begin Sunday July 14th. HURRY TO SEE THIS ONE AND MAKE IT YOURS!