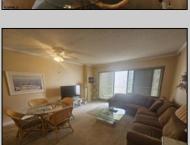

## **COMMENTS**

Welcome to Unit 2602B-1 at the prestigious Ocean Club in Atlantic City. This exquisite \"Reno\" model one-bedroom, 1.5-bath condo boasts a spacious 872 square feet of luxurious living space. As you step inside, you will immediately notice the attention to detail and the renovations that have taken place throughout the kitchen and bathrooms. The kitchen has been meticulously redesigned to create a modern and functional space, with newer appliances, beautiful cabinetry, and sleek countertops. It is the perfect setting to prepare delicious meals and entertain your guests. The bathrooms have also undergone a complete transformation, offering a spa-like experience. Unit 2602B-1 at Ocean Club is situated in the heart of Atlantic City, offering residents access to a wide range of exceptional amenities. Enjoy the exclusive use of a fitness center, a resort-style swimming pool, and a private parking area. Additionally, with its prime location, you are just moments away from the vibrant Atlantic City Boardwalk, renowned casinos, world-class dining, and entertainment options. Experience the epitome of luxury and sophistication with this meticulously renovated \"Reno\" model one-bedroom condo at Ocean Club. Don\t miss your chance to own a piece of Atlantic City\'s finest real estate. Schedule a private tour today and see for yourself what makes this unit a truly exceptional place to call home.