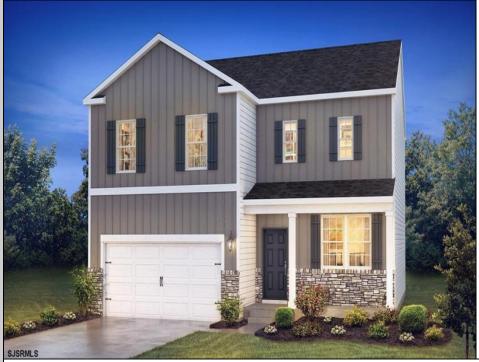

## COMMENTS

\*Under Construction - Move-in this winter 2024! Luxury features included pricing - Please call for tour! Own a luxury, new construction home located on the corner of a wooded cul-de-sac with all upgrades included, and less than 15 minutes from Stone Harbor & Avalon Beaches! Ask to view completed Galen floorplan nearby. The Galen by D.R. Horton is a stunning new construction home plan featuring 2,340 square feet of living space, 4 bedrooms, 2.5 baths and a 2-car garage. The Galen is popular for a reason! Off the foyer is the flex room, use this space can be used as a dining room, home office or children's play area! The kitchen featuring a large, modern island opens up to the dining area and great room, you will never have to miss a beat. Upstairs, the four bedrooms provide enough space for everyone, and the second floor laundry room simplifies an everyday chore! Full, unfinished basement included. Your new home also comes complete with our Smart Home System featuring a Qolsys IQ Panel, Honeywell Z-Wave Thermostat, Amazon Echo Pop, Video doorbell, Eaton Z-Wave Switch and Kwikset Smart Door Lock. Ask about customizing your lighting experience with our Deako Light Switches, compatible with our Smart Home System! \*Photos representative of plan only and may vary as built. \*\*Now offering closing cost incentives with use of preferred lender. See Sales Representatives for details and to book your appointment today!