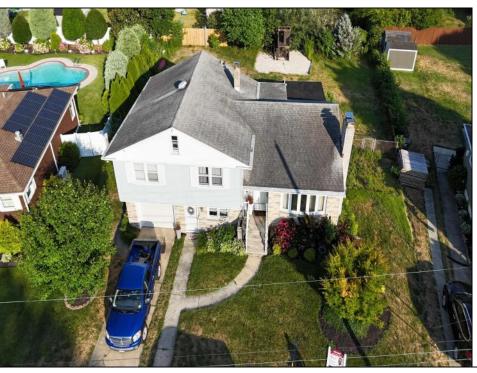

## **COMMENTS**

Captivating 4 bedrooms, 2.5 baths with a Full Basement, Florida room, Garage and more. FULLY RENOVATED KITCHEN WITH HUGE ONE PICE QUARTZ COUNTER AND STAINLESS STEEL APPLIANCES\*\* This spacious home is fully fenced with a large backyard and deck overlooking the backyard. \*\* FRESHLY PAINTED\*\*! And best of all, if you have children, the school system is NORTHFIELD / LINWOOD. This property is a must see with so much to offer. BASEMENT Call NOW to schedule your private-showing!