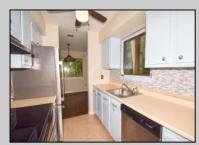

## COMMENTS

Why rent when you can own? Lovingly maintained first floor corner unit, offers a lot of privacy and tranquility with its lush green outdoor setting. This lovingly maintained unit features crown molding in living room, newer kitchen appliances, storage unit, ample closets, beautiful vinyl floors a patio, washer/dryer. Community known as Great Place to live, its quiet, pet friendly, offers a pool and a clubhouse and conveniently located near shopping, restaurants, minutes away from AC casinos and beaches Condo fee includes water/sewer plus maintenance, insurance etc. Owner-occupants only for first year. Vacant. Ready for quick closing. Don\'t wait, schedule your showing today.

**PROPERTY DETAILS** 

Exterior Brick Vinyl

ParkingGarage None

Cooling

Central

OtherRooms Dining Room Primary BR on 1st floor

HotWater Gas InteriorFeatures Pets Allowed

Water Public Water