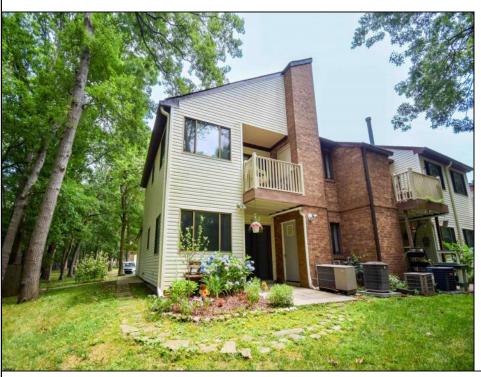

## **COMMENTS**

Why rent when you can own? Lovingly maintained first floor corner unit, offers a lot of privacy and tranquility with its lush green outdoor setting. This lovingly maintained unit features crown molding in living room, newer kitchen appliances, storage unit, ample closets, beautiful vinyl floors a patio, washer/dryer. Community known as Great Place to live, its quiet, pet friendly, offers a pool and a clubhouse and conveniently located near shopping, restaurants, minutes away from AC casinos and beaches Condo fee includes water/sewer plus maintenance, insurance etc. Owner-occupants only for first year. Vacant. Ready for quick closing. Don\t wait, schedule your showing today. \*\*Scan the QR code in photos for more information about this listing.

PROPERTY DETAILS
erior ParkingGarage OtherRooms

Exterior ParkingGarage OtherRooms InteriorFeatures
Brick None Dining Room Pets Allowed
Vinyl Primary BR on 1st floor

Heating Cooling HotWater Water

Forced Air Central Gas Public Water
Gas-Natural