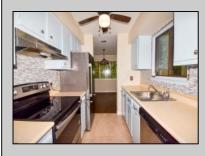

## COMMENTS

Why rent when you can own? Lovingly maintained first floor corner unit, offers a lot of privacy and tranquility with its lush green outdoor setting. This lovingly maintained unit features crown molding in living room, newer kitchen appliances, storage unit, ample closets, beautiful vinyl floors a patio, washer/dryer. Community known as Great Place to live, its quiet, pet friendly, offers a pool and a clubhouse and conveniently located near shopping, restaurants, minutes away from AC casinos and beaches Condo fee includes water/sewer plus maintenance, insurance etc. Owner-occupants only for first year. Vacant. Ready for quick closing. Don\'t wait, schedule your showing today.