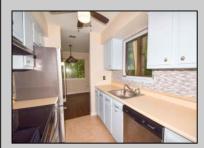

## COMMENTS

Why rent when you can own? Lovingly maintained first floor corner unit, offers a lot of privacy and tranquility with its lush green outdoor setting. This lovingly maintained unit features crown molding in living room, newer kitchen appliances, storage unit, ample closets, beautiful vinyl floors a patio, washer/dryer. Community known as Great Place to live, its quiet, pet friendly, offers a pool and a clubhouse and conveniently located near shopping, restaurants, minutes away from AC casinos and beaches Condo fee includes water/sewer plus maintenance, insurance etc. Owner-occupants only for first year. Vacant. Ready for quick closing. Don\'t wait, schedule your showing today.

**PROPERTY DETAILS** 

Exterior Brick Vinyl

ParkingGarage None

Cooling

Central

OtherRooms Dining Room Primary BR on 1st floor

HotWater Gas InteriorFeatures Pets Allowed r

Water Public Water