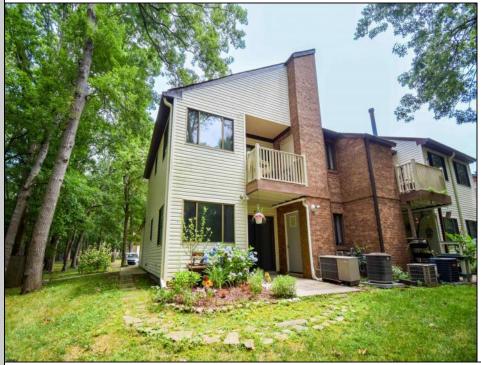

## COMMENTS

Why rent when you can own? Lovingly maintained first floor corner unit, offers a lot of privacy and tranquility with its lush green outdoor setting. This lovingly maintained unit features crown molding in living room, newer kitchen appliances, storage unit, ample closets, beautiful vinyl floors a patio, washer/dryer. Community known as Great Place to live, its quiet, pet friendly, offers a pool and a clubhouse and conveniently located near shopping, restaurants, minutes away from AC casinos and beaches Condo fee includes water/sewer plus maintenance, insurance etc. Owner-occupants only for first year. Vacant. Ready for quick closing. Don\'t wait, schedule your showing today.

**PROPERTY DETAILS** 

Exterior Brick Vinyl

ParkingGarage None

Cooling

Central

OtherRooms Dining Room Primary BR on 1st floor

HotWater Gas InteriorFeatures Pets Allowed r

Water Public Water