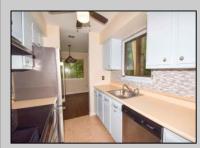

## COMMENTS

Why rent when you can own? Lovingly maintained first floor corner unit, offers a lot of privacy and tranquility with its lush green outdoor setting. This lovingly maintained unit features crown molding in living room, newer kitchen appliances, storage unit, ample closets, beautiful vinyl floors a patio, washer/dryer. Community known as Great Place to live, its quiet, pet friendly, offers a pool and a clubhouse and conveniently located near shopping, restaurants, minutes away from AC casinos and beaches Condo fee includes water/sewer plus maintenance, insurance etc. Owner-occupants only for first year. Vacant. Ready for quick closing. Don\'t wait, schedule your showing today.

**PROPERTY DETAILS** 

HotWater

Gas

Exterior Brick Vinyl

ParkingGarage None OtherRooms Dining Room Primary BR on 1st floor

Heating Forced Air Gas-Natural Cooling Central Water Public Water

10