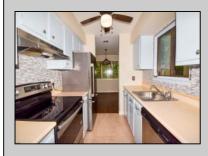

## COMMENTS

Why rent when you can own? Lovingly maintained first floor corner unit, offers a lot of privacy and tranquility with its lush green outdoor setting. This lovingly maintained unit features crown molding in living room, newer kitchen appliances, storage unit, ample closets, beautiful vinyl floors a patio, washer/dryer. Community known as Great Place to live, its quiet, pet friendly, offers a pool and a clubhouse and conveniently located near shopping, restaurants, minutes away from AC casinos and beaches Condo fee includes water/sewer plus maintenance, insurance etc. Owner-occupants only for first year. Vacant. Ready for quick closing. Don\'t wait, schedule your showing today.