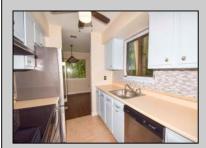

## COMMENTS

Why rent when you can own? Lovingly maintained first floor corner unit, offers a lot of privacy and tranquility with its lush green outdoor setting. This lovingly maintained unit features crown molding in living room, newer kitchen appliances, storage unit, ample closets, beautiful vinyl floors a patio, washer/dryer. Community known as Great Place to live, its quiet, pet friendly, offers a pool and a clubhouse and conveniently located near shopping, restaurants, minutes away from AC casinos and beaches Condo fee includes water/sewer plus maintenance, insurance etc. Owner-occupants only for first year. Vacant. Ready for quick closing. Don\'t wait, schedule your showing today.

**PROPERTY DETAILS** 

Exterior Brick Vinyl

ParkingGarage None

Cooling

Central

OtherRooms Dining Room Primary BR on 1st floor

HotWater Gas InteriorFeatures Pets Allowed

Water Public Water