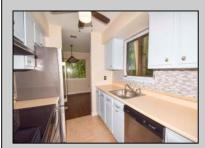

## COMMENTS

Why rent when you can own? Lovingly maintained first floor corner unit, offers a lot of privacy and tranquility with its lush green outdoor setting. This lovingly maintained unit features crown molding in living room, newer kitchen appliances, storage unit, ample closets, beautiful vinyl floors a patio, washer/dryer. Community known as Great Place to live, its quiet, pet friendly, offers a pool and a clubhouse and conveniently located near shopping, restaurants, minutes away from AC casinos and beaches Condo fee includes water/sewer plus maintenance, insurance etc. Owner-occupants only for first year. Vacant. Ready for quick closing. Don\'t wait, schedule your showing today.

**PROPERTY DETAILS** 

Exterior Brick Vinyl

ParkingGarage None

OtherRooms Dining Room Primary BR on 1st floor

HotWater Gas

InteriorFeatures Pets Allowed

Heating Forced Air Gas-Natural Cooling Central

Water Public Water