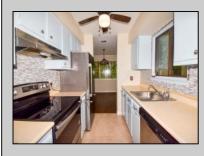

## COMMENTS

Why rent when you can own? Lovingly maintained first floor corner unit, offers a lot of privacy and tranquility with its lush green outdoor setting. This lovingly maintained unit features crown molding in living room, newer kitchen appliances, storage unit, ample closets, beautiful vinyl floors a patio, washer/dryer. Community known as Great Place to live, its quiet, pet friendly, offers a pool and a clubhouse and conveniently located near shopping, restaurants, minutes away from AC casinos and beaches Condo fee includes water/sewer plus maintenance, insurance etc. Owner-occupants only for first year. Vacant. Ready for quick closing. Don\'t wait, schedule your showing today.