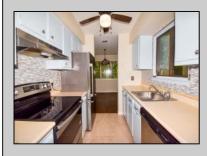

## COMMENTS

Why rent when you can own? Lovingly maintained first floor corner unit, offers a lot of privacy and tranquility with its lush green outdoor setting. This lovingly maintained unit features crown molding in living room, newer kitchen appliances, storage unit, ample closets, beautiful vinyl floors a patio, washer/dryer. Community known as Great Place to live, its quiet, pet friendly, offers a pool and a clubhouse and conveniently located near shopping, restaurants, minutes away from AC casinos and beaches Condo fee includes water/sewer plus maintenance, insurance etc. Owner-occupants only for first year. Vacant. Ready for quick closing. Don\'t wait, schedule your showing today.