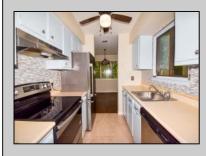

## COMMENTS

Why rent when you can own? Lovingly maintained first floor corner unit, offers a lot of privacy and tranquility with its lush green outdoor setting. This lovingly maintained unit features crown molding in living room, newer kitchen appliances, storage unit, ample closets, beautiful vinyl floors a patio, washer/dryer. Community known as Great Place to live, its quiet, pet friendly, offers a pool and a clubhouse and conveniently located near shopping, restaurants, minutes away from AC casinos and beaches Condo fee includes water/sewer plus maintenance, insurance etc. Owner-occupants only for first year. Vacant. Ready for quick closing. Don\'t wait, schedule your showing today.