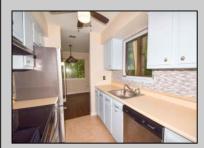

## COMMENTS

Why rent when you can own? Lovingly maintained first floor corner unit, offers a lot of privacy and tranquility with its lush green outdoor setting. This lovingly maintained unit features crown molding in living room, newer kitchen appliances, storage unit, ample closets, beautiful vinyl floors a patio, washer/dryer. Community known as Great Place to live, its quiet, pet friendly, offers a pool and a clubhouse and conveniently located near shopping, restaurants, minutes away from AC casinos and beaches Condo fee includes water/sewer plus maintenance, insurance etc. Owner-occupants only for first year. Vacant. Ready for quick closing. Don\'t wait, schedule your showing today. **PROPERTY DETAILS** 

Exterior Brick Vinyl

ParkingGarage None

Cooling

Central

OtherRooms Dining Room Primary BR on 1st floor

HotWater Gas InteriorFeatures Pets Allowed

Water Public Water