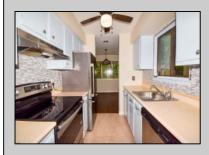

## COMMENTS

Why rent when you can own? Lovingly maintained first floor corner unit, offers a lot of privacy and tranquility with its lush green outdoor setting. This lovingly maintained unit features crown molding in living room, newer kitchen appliances, storage unit, ample closets, beautiful vinyl floors a patio, washer/dryer. Community known as Great Place to live, its quiet, pet friendly, offers a pool and a clubhouse and conveniently located near shopping, restaurants, minutes away from AC casinos and beaches Condo fee includes water/sewer plus maintenance, insurance etc. Owner-occupants only for first year. Vacant. Ready for quick closing. Don\'t wait, schedule your showing today.