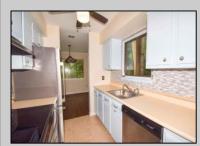

## COMMENTS

Why rent when you can own? Lovingly maintained first floor corner unit, offers a lot of privacy and tranquility with its lush green outdoor setting. This lovingly maintained unit features crown molding in living room, newer kitchen appliances, storage unit, ample closets, beautiful vinyl floors a patio, washer/dryer. Community known as Great Place to live, its quiet, pet friendly, offers a pool and a clubhouse and conveniently located near shopping, restaurants, minutes away from AC casinos and beaches Condo fee includes water/sewer plus maintenance, insurance etc. Owner-occupants only for first year. Vacant. Ready for quick closing. Don\'t wait, schedule your showing today.

**PROPERTY DETAILS** 

Exterior Brick Vinyl

ParkingGarage None

Cooling

Central

OtherRooms Dining Room Primary BR on 1st floor

HotWater Gas InteriorFeatures Pets Allowed

Water Public Water