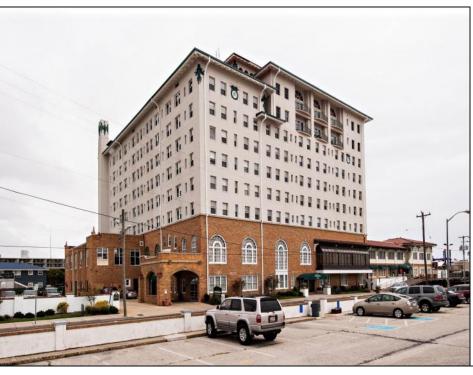

## **COMMENTS**

The FLANDERS Condominium Hotel is perhaps the best known, best run \"condotel\" in all of Ocean City. This beautiful boardwalk fronted building is steeped in tradition. It has been a part of the Ocean City skyline for 100 years. She offers all the conveniences of Hotel Living daily checkins via the front desk, daily maid & linen service, concierge service, heated pool, fitness Room, onsite restaurant, banquet center, spa and gift shop. This rare 2BR unit has views of the ocean and incredible rental history. 2023 gross rental income was \$57,975.00. Completely renovated including renovated kitchen, with updated cabinets, granite counter, tiled back-splash and stainless-steel appliances. Updated bath as well including granite vanity top. Other features include crown molding, wainscoting and LVP flooring throughout. Fully furnished and equipped. Condo fees include water, sewer, flood & building insurances, cable TV, phone, Wi-Fi, trash service and common area maintenance. All rentals must go through the Flanders on-site rental program, no outside rentals permitted. Year-round residency is not permitted at The Flanders. City Ordinance restricts owner usage to 200 nights per year. If participating in the rental program, owner usage from mid-June through Labor Day is limited to 14 nights plus an additional 186 nights throughout the remainder of the year. If not renting owners can stay any 200 nights per year. Please see Agent remarks.